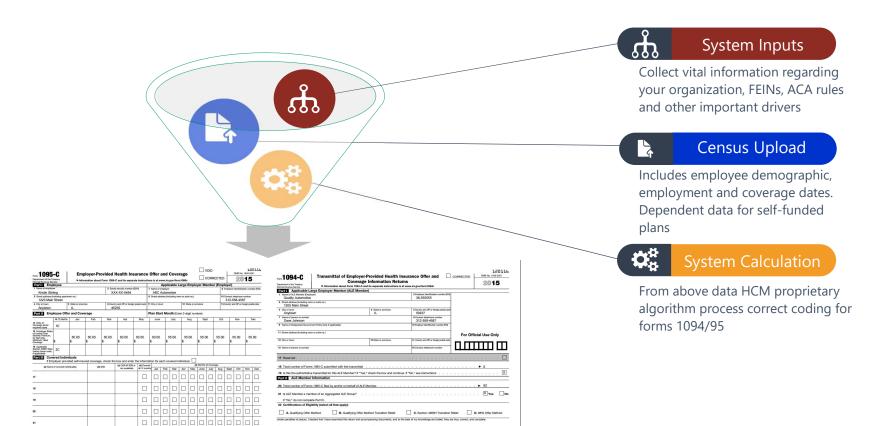

## **About HCM File**

- An end-to-end solution for 1094/95 B & C From data collection to forms distribution and electronic filing, we'll get you filed quickly and easily.
- Easy to use Just upload a single Excel workbook at year-end. Simple, yet powerful.
- Flexible Past, State and Complicated filings A proprietary, stand-alone system that works with any HR/Benefits system and can handle any client complexity for both state and federal filing. We can also take other systems ACA
- We're experts With years of benefits and technology expertise, we specialize in ACA reporting. And your dedicated Account Manager and ACA specialist will guide you every step of the way.

# **Determines Coding**