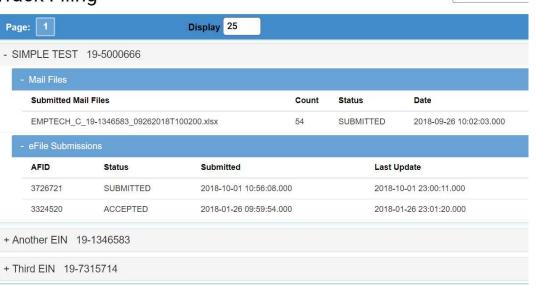

|                                                     |



# **Forms and Filing**

Distribute forms and electronically file with the IRS





#### **PDF Downloadable forms**

Clients can look up employees and download their individual 1095 forms or print the entire batch of 1094 and 1095 employee forms



### **Print**, Mail and Postage

HCM file will print your 1095 forms in a sealed envelope and mail the form to the employee's home



### **Electronic IRS Filing**

HCM File will electronically file all required 94 and 95 information with the IRS. No TCC codes needed on part of the client



### **Forms Assistance**

HCM File account manager will assist the client with the forms generation and answer questions



### SIMPLE TEST (2017)

## Track Filing®



# **Track**

## Track the status of your mailing Filing with IRS





Search:

### **Mailed Forms**

You can track the progress of when your forms were mailed to your employees



## Filing with the IRS

You can track the dates and statuses of all filings with the IRS



### **Corrections Status**

Review any correction status and overall progress of corrections.



Submit Filing SIMPLE TEST Submitted for Mail:

## Form 1095C

Submitted for eFile: 02/20/2017 eFile Status: INCOMPLETE



### Part I: Employee

| M.I. Last Name       | Suffix                                            | 2. SSN                                                                 |
|----------------------|---------------------------------------------------|-----------------------------------------------------------