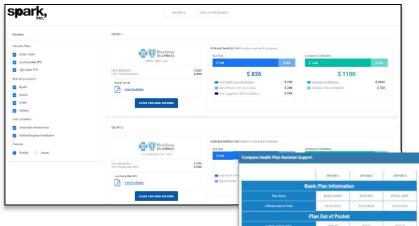

**Engage's** health plan Decision Support tool helps employers of <u>all</u> <u>sizes</u> affordably navigate the myriad of choices by estimating total cost of each plan. The totals incorporate various factors including contributions, plan out of pocket, health claims cost benchmarks, estimated health expenses and tax status.

### Features include:

- Flexible access linking directly from any payroll, benefits, HR solution or web
  page. Our system auto generates a link to the client's specific decision
  support tool
- **Easy-to-launch** works from a simple MS Excel upload, links from any application
- Health claims data provided by Milliman, a leading healthcare actuarial firm
- **Complex Calculation** factors your estimated health expenses, plan cost, tax savings. Suggests HSA contributions and provides pre-tax cost calculation. Designed by industry experts
- Modeler allows you to change your assumptions on the fly >
- Employer Costs are provided alongside employee costs offering up a mini benefit statement
- Utilization Analytics enable you to measure participation of your workforce
- Side-by-side Plan Comparison helps see the differences in plans