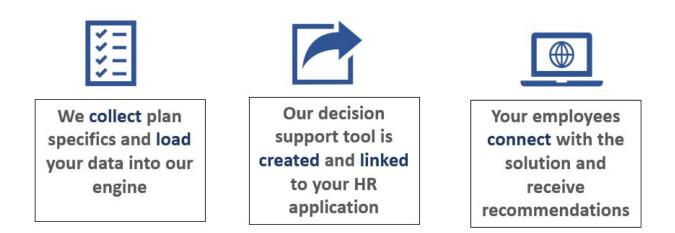

# A Simple Process Start to Finish

A decision support tools that launches in minutes and can link from any HR platform. The process is straightforward, and the solution is easy-to-use.