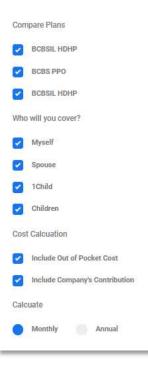

**Engage's** health plan Decision Support tool helps employers of <u>all</u> <u>sizes</u> affordably navigate the myriad of choices by estimating total cost of each plan. The totals incorporate various factors including contributions, plan out of pocket, health claims cost benchmarks, estimated health expenses and tax status.

### Features include:

- Flexible access linking directly from any payroll, benefits, HR solution or web
  page. Our system auto generates a link to the client's specific decision
  support tool
- **Easy-to-launch** works from a simple MS Excel upload, links from any application
- Health claims data provided by Milliman, a leading healthcare actuarial firm
- **Complex Calculation** factors your estimated health expenses, plan cost, tax savings. Suggests HSA contributions and provides pre-tax cost calculation. Designed by industry experts
- Modeler allows you to change your assumptions on the fly >
- Employer Costs are provided alongside employee costs offering up a mini benefit statement
- Utilization Analytics enable you to measure participation of your workforce
- Side-by-side Plan Comparison helps see the differences in plans