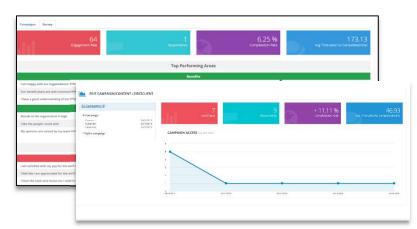

## Get the Feedback You Need

With Engage you will be able to login and access the reporting dashboard. The dashboard shows up-to-

date metrics on employee utilization. You can see how much time employees are spending on the decision support page. Engage also offers a pre-built employee engagement survey which is scored and reported identifying strengths and areas of improvement.